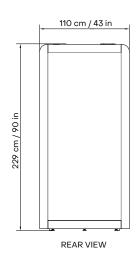

### **GENERAL PRODUCT INFO**

| Exterior size (W×D×H)         | 110 × 110 × 229 cm / 43 × 43 × 90 in                                                                                                                                                                                              |
|-------------------------------|-----------------------------------------------------------------------------------------------------------------------------------------------------------------------------------------------------------------------------------|
| Interior size (W×D×H)         | 90 × 101 × 205 cm / 35 × 40 × 81 in                                                                                                                                                                                               |
| Weight (net)                  | 370 kg / 816 lb                                                                                                                                                                                                                   |
| Weight with crate             | 500 kg / 1102 lb                                                                                                                                                                                                                  |
| Exterior                      | Side panels: Metal sheet with sand-structured powder coating.  Fixed with magnets and easily exchangeable.  Front and back trims: Covered with medical-grade antibacterial laminate.  Fixed with magnets and easily exchangeable. |
| Glass                         | Sound Control laminated safety glass. Sound insulation STC 40 dB                                                                                                                                                                  |
| Walls/structure               | EchoFree panel – sandwich element and structure of FSCTM birch plywood, ecological foam and acoustic felt. Sound insulation STC 49 dB. Acoustic absorption class A                                                                |
| Roof                          | EchoFree panel - sandwich element of birch plywood and acoustic felt.<br>Sound insulation STC 49 dB. Acoustic absorption class A                                                                                                  |
| Floor                         | Sandwich element of birch plywood, acoustic wool. Acoustic absorption Class B                                                                                                                                                     |
| Carpet                        | Antistatic and stain resistant low loop pile carpet for public spaces, EN 1307. Flammability $\rm B_{\rm fl}$ =s1                                                                                                                 |
| Door handedness               | Right- or left-handed door                                                                                                                                                                                                        |
| Furniture                     | Optional. Different sets are available                                                                                                                                                                                            |
| Air ventilation               | Low energy-consumption automatic air circulation system (stand by 1,7 W; in operation 3,4 W). Air circulation speed is at least 27 l/s                                                                                            |
| Electrical connections        | Black socket with 110-240 V (10 A) + USB-A+C                                                                                                                                                                                      |
| Power cord                    | 5m long cord with plug type depending on the region. Connection either from the top or bottom of the pod, can be chosen during installation.                                                                                      |
| Lighting                      | 3000K or 4000K automatic LED lightning (6,7 W, 900 lm). Low consumption, energy-efficient                                                                                                                                         |
| Casters                       | For moving during installation and easy relocation. Hidden. Can be activated any time.                                                                                                                                            |
| Adjustable legs               | For levelling. Levelling from inside the booth                                                                                                                                                                                    |
| CERTIFICATION                 |                                                                                                                                                                                                                                   |
| Product safety                | UL962 Listed                                                                                                                                                                                                                      |
| Electrical safety             | CE-mark / UL962 Listed                                                                                                                                                                                                            |
| Fire safety                   | Class A according to UL 723, ASTM E84, ASTM E162 (walls and ceiling)                                                                                                                                                              |
| Emissions                     | Indoor Advantage™ Gold certified by SCS Global Services                                                                                                                                                                           |
| Speech level reduction        | 30,1 dB / Class A according to ISO 23351-1, measured in accredited lab                                                                                                                                                            |
| Airborne sound insulation R'w | 40 dB according to ISO 16283-1 and ISO 717-1, measured on site by an accredited specialist                                                                                                                                        |
|                               |                                                                                                                                                                                                                                   |