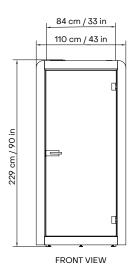

### **GENERAL PRODUCT INFO**

| Exterior size (W×D×H)         | 110 × 110 × 229 cm / 43 × 43 × 90 in                                                                                                                                                                                              |
|-------------------------------|-----------------------------------------------------------------------------------------------------------------------------------------------------------------------------------------------------------------------------------|
| Interior size (W×D×H)         | 90 × 101 × 205 cm / 35 × 40 × 81 in                                                                                                                                                                                               |
| Weight (net)                  | 370 kg / 816 lb                                                                                                                                                                                                                   |
| Weight with crate             | 500 kg / 1102 lb                                                                                                                                                                                                                  |
| Exterior                      | Side panels: Metal sheet with sand-structured powder coating.  Fixed with magnets and easily exchangeable.  Front and back trims: Covered with medical-grade antibacterial laminate.  Fixed with magnets and easily exchangeable. |
| Glass                         | Sound Control laminated safety glass. Sound insulation STC 40 dB                                                                                                                                                                  |
| Walls/structure               | EchoFree panel – sandwich element and structure of FSCTM birch plywood, ecological foam and acoustic felt. Sound insulation STC 49 dB. Acoustic absorption class A                                                                |
| Roof                          | EchoFree panel - sandwich element of birch plywood and acoustic felt.<br>Sound insulation STC 49 dB. Acoustic absorption class A                                                                                                  |
| Floor                         | Sandwich element of birch plywood, acoustic wool. Acoustic absorption Class B                                                                                                                                                     |
| Carpet                        | Antistatic and stain resistant low loop pile carpet for public spaces, EN 1307. Flammability $\rm B_{\rm fl}$ =s1                                                                                                                 |
| Door handedness               | Right- or left-handed door                                                                                                                                                                                                        |
| Furniture                     | Optional. Different sets are available                                                                                                                                                                                            |
| Air ventilation               | Low energy-consumption automatic air circulation system (stand by 1,7 W; in operation 3,4 W). Air circulation speed is at least 27 l/s                                                                                            |
| Electrical connections        | Black socket with 110-240 V (10 A) + USB-A+C                                                                                                                                                                                      |
| Power cord                    | 5m long cord with plug type depending on the region. Connection either from the top or bottom of the pod, can be chosen during installation.                                                                                      |
| Lighting                      | 3000K or 4000K automatic LED lightning (6,7 W, 900 lm). Low consumption, energy-efficient                                                                                                                                         |
| Casters                       | For moving during installation and easy relocation. Hidden. Can be activated any time.                                                                                                                                            |
| Adjustable legs               | For levelling. Levelling from inside the booth                                                                                                                                                                                    |
| CERTIFICATION                 |                                                                                                                                                                                                                                   |
| Product safety                | UL962 Listed                                                                                                                                                                                                                      |
| Electrical safety             | CE-mark / UL962 Listed                                                                                                                                                                                                            |
| Fire safety                   | Class A according to UL 723, ASTM E84, ASTM E162 (walls and ceiling)                                                                                                                                                              |
| Emissions                     | Indoor Advantage™ Gold certified by SCS Global Services                                                                                                                                                                           |
| Speech level reduction        | 30,1 dB / Class A according to ISO 23351-1, measured in accredited lab                                                                                                                                                            |
| Airborne sound insulation R'w | 40 dB according to ISO 16283-1 and ISO 717-1, measured on site by an accredited specialist                                                                                                                                        |
|                               |                                                                                                                                                                                                                                   |