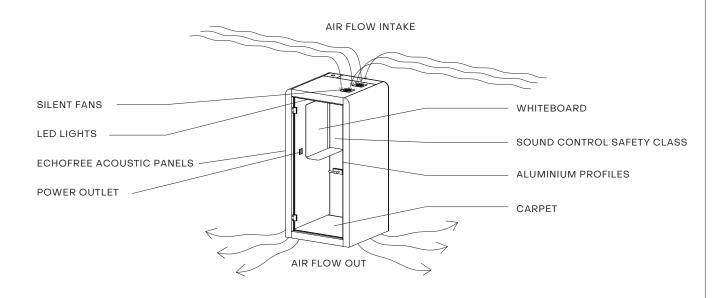

#### Ultimate two-way privacy

Market-leading in performance. Blocks 41 dB outside noise, 30 dB (Class A) inside speech. Office-tested, ISO-approved in the laboratory.

#### Comfortable

Ergonomic, quiet, echo-free, and speech-optimized. Automated LEDs and ventilation. Over twice the standard airflow rate.

### **GENERAL PRODUCT INFO**

| Exterior size (W×D×H)         | 110 × 110 × 229 cm / 43 × 43 × 90 in                                                                                                                                                                                              |
|-------------------------------|-----------------------------------------------------------------------------------------------------------------------------------------------------------------------------------------------------------------------------------|
| Interior size (W×D×H)         | 90 × 101 × 205 cm / 35 × 40 × 81 in                                                                                                                                                                                               |
| Weight (net)                  | 370 kg / 816 lb                                                                                                                                                                                                                   |
| Weight with crate             | 500 kg / 1102 lb                                                                                                                                                                                                                  |
| Exterior                      | Side panels: Metal sheet with sand-structured powder coating.  Fixed with magnets and easily exchangeable.  Front and back trims: Covered with medical-grade antibacterial laminate.  Fixed with magnets and easily exchangeable. |
| Glass                         | Sound Control laminated safety glass. Sound insulation STC 40 dB                                                                                                                                                                  |
| Walls/structure               | EchoFree panel – sandwich element and structure of FSCTM birch plywood, ecological foam and acoustic felt. Sound insulation STC 49 dB. Acoustic absorption class A                                                                |
| Roof                          | EchoFree panel - sandwich element of birch plywood and acoustic felt.<br>Sound insulation STC 49 dB. Acoustic absorption class A                                                                                                  |
| Floor                         | Sandwich element of birch plywood, acoustic wool. Acoustic absorption Class B                                                                                                                                                     |
| Carpet                        | Antistatic and stain resistant low loop pile carpet for public spaces, EN 1307. Flammability $\rm B_{\rm fl}$ =s1                                                                                                                 |
| Door handedness               | Right- or left-handed door                                                                                                                                                                                                        |
| Furniture                     | Optional. Different sets are available                                                                                                                                                                                            |
| Air ventilation               | Low energy-consumption automatic air circulation system (stand by 1,7 W; in operation 3,4 W). Air circulation speed is at least 27 l/s                                                                                            |
| Electrical connections        | Black socket with 110-240 V (10 A) + USB-A+C                                                                                                                                                                                      |
| Power cord                    | 5m long cord with plug type depending on the region. Connection either from the top or bottom of the pod, can be chosen during installation.                                                                                      |
| Lighting                      | 3000K or 4000K automatic LED lightning (6,7 W, 900 lm). Low consumption, energy-efficient                                                                                                                                         |
| Casters                       | For moving during installation and easy relocation. Hidden. Can be activated any time.                                                                                                                                            |
| Adjustable legs               | For levelling. Levelling from inside the booth                                                                                                                                                                                    |
| CERTIFICATION                 |                                                                                                                                                                                                                                   |
| Product safety                | UL962 Listed                                                                                                                                                                                                                      |
| Electrical safety             | CE-mark / UL962 Listed                                                                                                                                                                                                            |
| Fire safety                   | Class A according to UL 723, ASTM E84, ASTM E162 (walls and ceiling)                                                                                                                                                              |
| Emissions                     | Indoor Advantage™ Gold certified by SCS Global Services                                                                                                                                                                           |
| Speech level reduction        | 30,1 dB / Class A according to ISO 23351-1, measured in accredited lab                                                                                                                                                            |
| Airborne sound insulation R'w | 40 dB according to ISO 16283-1 and ISO 717-1, measured on site by an accredited specialist                                                                                                                                        |
|                               |                                                                                                                                                                                                                                   |