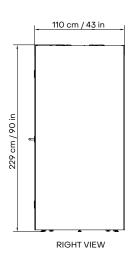

### **GENERAL PRODUCT INFO**

| Exterior size (W×D×H)         | 110 × 110 × 229 cm / 43 × 43 × 90 in                                                                                                                                                                                              |
|-------------------------------|-----------------------------------------------------------------------------------------------------------------------------------------------------------------------------------------------------------------------------------|
| Interior size (W×D×H)         | 90 × 101 × 205 cm / 35 × 40 × 81 in                                                                                                                                                                                               |
| Weight (net)                  | 370 kg / 816 lb                                                                                                                                                                                                                   |
| Weight with crate             | 500 kg / 1102 lb                                                                                                                                                                                                                  |
| Exterior                      | Side panels: Metal sheet with sand-structured powder coating.  Fixed with magnets and easily exchangeable.  Front and back trims: Covered with medical-grade antibacterial laminate.  Fixed with magnets and easily exchangeable. |
| Glass                         | Sound Control laminated safety glass. Sound insulation STC 40 dB                                                                                                                                                                  |
| Walls/structure               | EchoFree panel – sandwich element and structure of FSCTM birch plywood, ecological foam and acoustic felt. Sound insulation STC 49 dB. Acoustic absorption class A                                                                |
| Roof                          | EchoFree panel - sandwich element of birch plywood and acoustic felt.<br>Sound insulation STC 49 dB. Acoustic absorption class A                                                                                                  |
| Floor                         | Sandwich element of birch plywood, acoustic wool. Acoustic absorption Class B                                                                                                                                                     |
| Carpet                        | Antistatic and stain resistant low loop pile carpet for public spaces, EN 1307. Flammability $\rm B_{\rm fl}$ =s1                                                                                                                 |
| Door handedness               | Right- or left-handed door                                                                                                                                                                                                        |
| Furniture                     | Optional. Different sets are available                                                                                                                                                                                            |
| Air ventilation               | Low energy-consumption automatic air circulation system (stand by 1,7 W; in operation 3,4 W). Air circulation speed is at least 27 l/s                                                                                            |
| Electrical connections        | Black socket with 110-240 V (10 A) + USB-A+C                                                                                                                                                                                      |
| Power cord                    | 5m long cord with plug type depending on the region. Connection either from the top or bottom of the pod, can be chosen during installation.                                                                                      |
| Lighting                      | 3000K or 4000K automatic LED lightning (6,7 W, 900 lm). Low consumption, energy-efficient                                                                                                                                         |
| Casters                       | For moving during installation and easy relocation. Hidden. Can be activated any time.                                                                                                                                            |
| Adjustable legs               | For levelling. Levelling from inside the booth                                                                                                                                                                                    |
| CERTIFICATION                 |                                                                                                                                                                                                                                   |
| Product safety                | UL962 Listed                                                                                                                                                                                                                      |
| Electrical safety             | CE-mark / UL962 Listed                                                                                                                                                                                                            |
| Fire safety                   | Class A according to UL 723, ASTM E84, ASTM E162 (walls and ceiling)                                                                                                                                                              |
| Emissions                     | Indoor Advantage™ Gold certified by SCS Global Services                                                                                                                                                                           |
| Speech level reduction        | 30,1 dB / Class A according to ISO 23351-1, measured in accredited lab                                                                                                                                                            |
| Airborne sound insulation R'w | 40 dB according to ISO 16283-1 and ISO 717-1, measured on site by an accredited specialist                                                                                                                                        |
|                               |                                                                                                                                                                                                                                   |