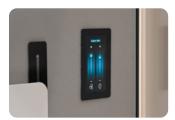

### **GENERAL PRODUCT INFO**

| Exterior size (W×D×H)         | 110 × 110 × 229 cm / 43 × 43 × 90 in                                                                                                                                                                                              |
|-------------------------------|-----------------------------------------------------------------------------------------------------------------------------------------------------------------------------------------------------------------------------------|
| Interior size (W×D×H)         | 90 × 101 × 205 cm / 35 × 40 × 81 in                                                                                                                                                                                               |
| Weight (net)                  | 370 kg / 816 lb                                                                                                                                                                                                                   |
| Weight with crate             | 500 kg / 1102 lb                                                                                                                                                                                                                  |
| Exterior                      | Side panels: Metal sheet with sand-structured powder coating.  Fixed with magnets and easily exchangeable.  Front and back trims: Covered with medical-grade antibacterial laminate.  Fixed with magnets and easily exchangeable. |
| Glass                         | Sound Control laminated safety glass. Sound insulation STC 40 dB                                                                                                                                                                  |
| Walls/structure               | EchoFree panel – sandwich element and structure of FSCTM birch plywood, ecological foam and acoustic felt. Sound insulation STC 49 dB. Acoustic absorption class A                                                                |
| Roof                          | EchoFree panel - sandwich element of birch plywood and acoustic felt.<br>Sound insulation STC 49 dB. Acoustic absorption class A                                                                                                  |
| Floor                         | Sandwich element of birch plywood, acoustic wool. Acoustic absorption Class B                                                                                                                                                     |
| Carpet                        | Antistatic and stain resistant low loop pile carpet for public spaces, EN 1307. Flammability $\rm B_{\rm fl}$ =s1                                                                                                                 |
| Door handedness               | Right- or left-handed door                                                                                                                                                                                                        |
| Furniture                     | Optional. Different sets are available                                                                                                                                                                                            |
| Air ventilation               | Low energy-consumption automatic air circulation system (stand by 1,7 W; in operation 3,4 W). Air circulation speed is at least 27 l/s                                                                                            |
| Electrical connections        | Black socket with 110-240 V (10 A) + USB-A+C                                                                                                                                                                                      |
| Power cord                    | 5m long cord with plug type depending on the region. Connection either from the top or bottom of the pod, can be chosen during installation.                                                                                      |
| Lighting                      | 3000K or 4000K automatic LED lightning (6,7 W, 900 lm). Low consumption, energy-efficient                                                                                                                                         |
| Casters                       | For moving during installation and easy relocation. Hidden. Can be activated any time.                                                                                                                                            |
| Adjustable legs               | For levelling. Levelling from inside the booth                                                                                                                                                                                    |
| CERTIFICATION                 |                                                                                                                                                                                                                                   |
| Product safety                | UL962 Listed                                                                                                                                                                                                                      |
| Electrical safety             | CE-mark / UL962 Listed                                                                                                                                                                                                            |
| Fire safety                   | Class A according to UL 723, ASTM E84, ASTM E162 (walls and ceiling)                                                                                                                                                              |
| Emissions                     | Indoor Advantage™ Gold certified by SCS Global Services                                                                                                                                                                           |
| Speech level reduction        | 30,1 dB / Class A according to ISO 23351-1, measured in accredited lab                                                                                                                                                            |
| Airborne sound insulation R'w | 40 dB according to ISO 16283-1 and ISO 717-1, measured on site by an accredited specialist                                                                                                                                        |
|                               |                                                                                                                                                                                                                                   |

#### **EXTRA FEATURE**

| Self-closing door hinges     |                                                                                                                                                                |
|------------------------------|----------------------------------------------------------------------------------------------------------------------------------------------------------------|
| LAN/RJ45/HDMI connections    |                                                                                                                                                                |
| Air flow and lighting dimmer |                                                                                                                                                                |
| Occupancy light              |                                                                                                                                                                |
| Frosted film on glass        |                                                                                                                                                                |
| Retractable coat/bag hook    |                                                                                                                                                                |
| Sprinkler prep               | Knockout with a tube inside. The ceiling module for housing a sprinkler. Does not include a sprinkler. Sprinkler needs to be installed by a certified company. |
| Seismic kit                  | Brackets to mount the floor module to the existing floor with anchor bolts                                                                                     |