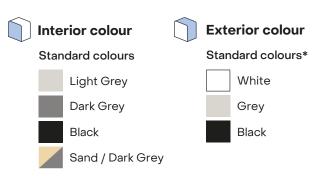

#### Standard colours

### Standard wall and ceiling

Light gray

Dark gray

## Standard floor

Light gray

### Standard profiles

Black