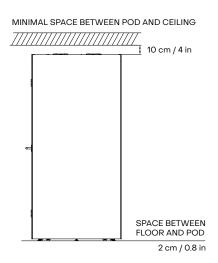

### **GENERAL PRODUCT INFO**

| Exterior size (W×D×H)         | 110 × 110 × 229 cm / 43 × 43 × 90 in                                                                                                                                                                                              |
|-------------------------------|-----------------------------------------------------------------------------------------------------------------------------------------------------------------------------------------------------------------------------------|
| Interior size (W×D×H)         | 90 × 101 × 205 cm / 35 × 40 × 81 in                                                                                                                                                                                               |
| Weight (net)                  | 370 kg / 816 lb                                                                                                                                                                                                                   |
| Weight with crate             | 500 kg / 1102 lb                                                                                                                                                                                                                  |
| Exterior                      | Side panels: Metal sheet with sand-structured powder coating.  Fixed with magnets and easily exchangeable.  Front and back trims: Covered with medical-grade antibacterial laminate.  Fixed with magnets and easily exchangeable. |
| Glass                         | Sound Control laminated safety glass. Sound insulation STC 40 dB                                                                                                                                                                  |
| Walls/structure               | EchoFree panel – sandwich element and structure of FSCTM birch plywood, ecological foam and acoustic felt. Sound insulation STC 49 dB. Acoustic absorption class A                                                                |
| Roof                          | EchoFree panel - sandwich element of birch plywood and acoustic felt.<br>Sound insulation STC 49 dB. Acoustic absorption class A                                                                                                  |
| Floor                         | Sandwich element of birch plywood, acoustic wool. Acoustic absorption Class B                                                                                                                                                     |
| Carpet                        | Antistatic and stain resistant low loop pile carpet for public spaces, EN 1307. Flammability $\rm B_{\rm fl}$ =s1                                                                                                                 |
| Door handedness               | Right- or left-handed door                                                                                                                                                                                                        |
| Furniture                     | Optional. Different sets are available                                                                                                                                                                                            |
| Air ventilation               | Low energy-consumption automatic air circulation system (stand by 1,7 W; in operation 3,4 W). Air circulation speed is at least 27 l/s                                                                                            |
| Electrical connections        | Black socket with 110-240 V (10 A) + USB-A+C                                                                                                                                                                                      |
| Power cord                    | 5m long cord with plug type depending on the region. Connection either from the top or bottom of the pod, can be chosen during installation.                                                                                      |
| Lighting                      | 3000K or 4000K automatic LED lightning (6,7 W, 900 lm). Low consumption, energy-efficient                                                                                                                                         |
| Casters                       | For moving during installation and easy relocation. Hidden. Can be activated any time.                                                                                                                                            |
| Adjustable legs               | For levelling. Levelling from inside the booth                                                                                                                                                                                    |
| CERTIFICATION                 |                                                                                                                                                                                                                                   |
| Product safety                | UL962 Listed                                                                                                                                                                                                                      |
| Electrical safety             | CE-mark / UL962 Listed                                                                                                                                                                                                            |
| Fire safety                   | Class A according to UL 723, ASTM E84, ASTM E162 (walls and ceiling)                                                                                                                                                              |
| Emissions                     | Indoor Advantage™ Gold certified by SCS Global Services                                                                                                                                                                           |
| Speech level reduction        | 30,1 dB / Class A according to ISO 23351-1, measured in accredited lab                                                                                                                                                            |
| Airborne sound insulation R'w | 40 dB according to ISO 16283-1 and ISO 717-1, measured on site by an accredited specialist                                                                                                                                        |
|                               |                                                                                                                                                                                                                                   |