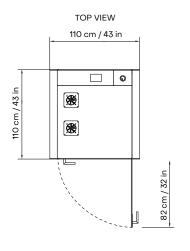

### **GENERAL PRODUCT INFO**

| Exterior size (W×D×H)         | 110 × 110 × 229 cm / 43 × 43 × 90 in                                                                                                                                                                                              |
|-------------------------------|-----------------------------------------------------------------------------------------------------------------------------------------------------------------------------------------------------------------------------------|
| Interior size (W×D×H)         | 90 × 101 × 205 cm / 35 × 40 × 81 in                                                                                                                                                                                               |
| Weight (net)                  | 370 kg / 816 lb                                                                                                                                                                                                                   |
| Weight with crate             | 500 kg / 1102 lb                                                                                                                                                                                                                  |
| Exterior                      | Side panels: Metal sheet with sand-structured powder coating.  Fixed with magnets and easily exchangeable.  Front and back trims: Covered with medical-grade antibacterial laminate.  Fixed with magnets and easily exchangeable. |
| Glass                         | Sound Control laminated safety glass. Sound insulation STC 40 dB                                                                                                                                                                  |
| Walls/structure               | EchoFree panel – sandwich element and structure of FSCTM birch plywood, ecological foam and acoustic felt. Sound insulation STC 49 dB. Acoustic absorption class A                                                                |
| Roof                          | EchoFree panel - sandwich element of birch plywood and acoustic felt.<br>Sound insulation STC 49 dB. Acoustic absorption class A                                                                                                  |
| Floor                         | Sandwich element of birch plywood, acoustic wool. Acoustic absorption Class B                                                                                                                                                     |
| Carpet                        | Antistatic and stain resistant low loop pile carpet for public spaces, EN 1307. Flammability $\rm B_{\rm fl}$ =s1                                                                                                                 |
| Door handedness               | Right- or left-handed door                                                                                                                                                                                                        |
| Furniture                     | Optional. Different sets are available                                                                                                                                                                                            |
| Air ventilation               | Low energy-consumption automatic air circulation system (stand by 1,7 W; in operation 3,4 W). Air circulation speed is at least 27 l/s                                                                                            |
| Electrical connections        | Black socket with 110-240 V (10 A) + USB-A+C                                                                                                                                                                                      |
| Power cord                    | 5m long cord with plug type depending on the region. Connection either from the top or bottom of the pod, can be chosen during installation.                                                                                      |
| Lighting                      | 3000K or 4000K automatic LED lightning (6,7 W, 900 lm). Low consumption, energy-efficient                                                                                                                                         |
| Casters                       | For moving during installation and easy relocation. Hidden. Can be activated any time.                                                                                                                                            |
| Adjustable legs               | For levelling. Levelling from inside the booth                                                                                                                                                                                    |
| CERTIFICATION                 |                                                                                                                                                                                                                                   |
| Product safety                | UL962 Listed                                                                                                                                                                                                                      |
| Electrical safety             | CE-mark / UL962 Listed                                                                                                                                                                                                            |
| Fire safety                   | Class A according to UL 723, ASTM E84, ASTM E162 (walls and ceiling)                                                                                                                                                              |
| Emissions                     | Indoor Advantage™ Gold certified by SCS Global Services                                                                                                                                                                           |
| Speech level reduction        | 30,1 dB / Class A according to ISO 23351-1, measured in accredited lab                                                                                                                                                            |
| Airborne sound insulation R'w | 40 dB according to ISO 16283-1 and ISO 717-1, measured on site by an accredited specialist                                                                                                                                        |
|                               |                                                                                                                                                                                                                                   |