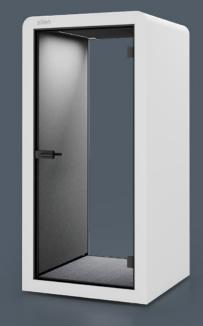

#### Personal escape pod

When you need focus on a call, office noise doesn't help. And your call can distract others nearby. Escape to the pod for silence and privacy.

1 person

#### Ultimate two-way privacy

Market-leading in performance. Blocks 41 dB outside noise, 30 dB (Class A) inside speech. Office-tested, ISO-approved in the laboratory.

#### Comfortable

Ergonomic, quiet, echo-free, and speech-optimized. Automated LEDs and ventilation. Over twice the standard airflow rate.

### Movable

Hidden wheels allow effortless relocation in the office. Prefabricated design offers easy disassembly and reassembly when moving.

#### **Spacious**

Ample space to sit, stretch, stand, and move around. Available with furniture of your choice.

#### **CO** Endless customization

Swap side skins and cover trims with a snap of a magnet. Choose from a variety of colors, fabrics, and furnishing options.

#### **Sustainable**

Fully renewable with a 20+ year lifespan. Designed sustainably across materials, production, and impact on surrounding environments.