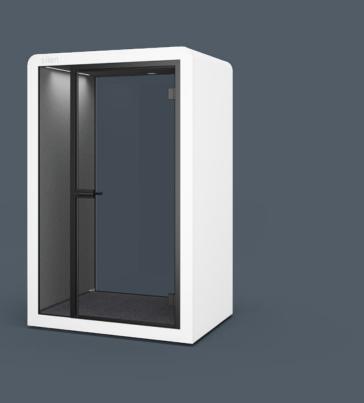

## Silen Space 1.5

#### Private orbit with room to spare

Even team players need time and space to dive deep on their own. That's when insights and discoveries happen. This spacious privacy pod reduces the world to a whisper, so your mind can focus for hours on end.

#### III Ultimate two-way privacy

Market-leading in performance. Blocks 41 dB outside noise, 30 dB (Class A) inside speech. Office-tested, ISO-approved in the laboratory.

### ))) { Comfortable

Movable

Ergonomic, quiet, echo-free, and speech-optimized. Automated LEDs and ventilation. Over twice the standard airflow rate.

### $\overline{U}$

Hidden wheels allow effortless relocation in the office. Prefabricated design offers easy disassembly and reassembly when moving.

### ှိုးင့် Spacious

Ample space to sit, stretch, stand, and move around. Available with furniture of your choice.

#### ○ CO Endless customization

Swap side skins and cover trims with a snap of a magnet. Choose from a variety of colors, fabrics, and furnishing options.

### Sustainable

Fully renewable with a 20+ year lifespan. Designed sustainably across materials, production, and impact on surrounding environments.