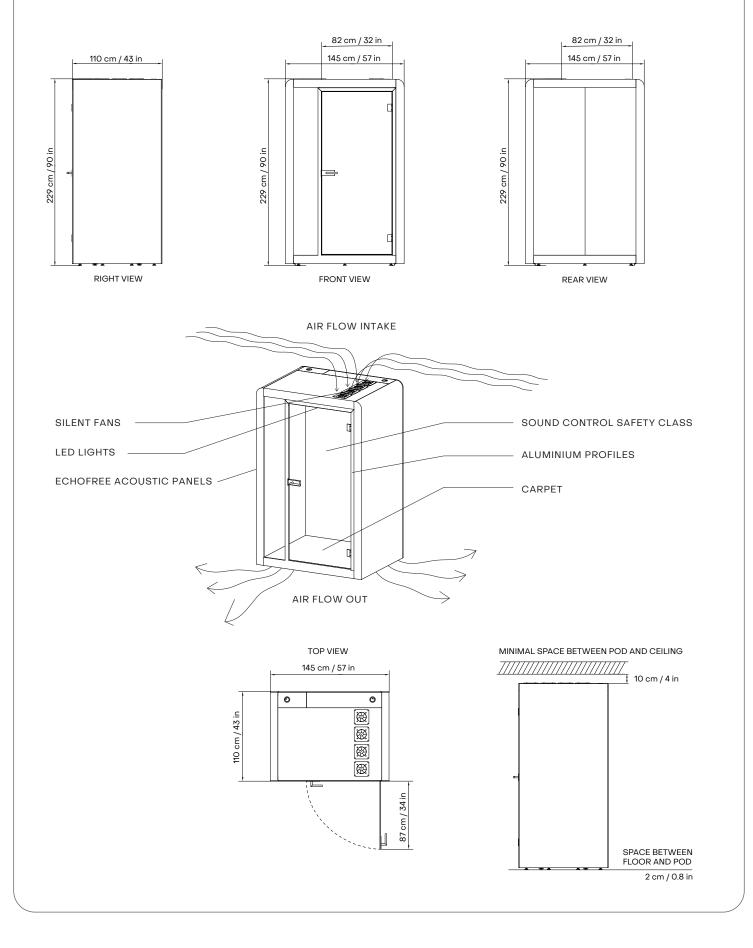

### Space 1.5 technical specification

#### **GENERAL PRODUCT INFO**

|                        | -                                                                                                                                                                                                                                                     |  |  |  |  |  |
|------------------------|-------------------------------------------------------------------------------------------------------------------------------------------------------------------------------------------------------------------------------------------------------|--|--|--|--|--|
| Exterior size (W×D×H)  | 145 × 110 × 229 cm / 57 × 43 × 90 in                                                                                                                                                                                                                  |  |  |  |  |  |
| Interior size (W×D×H)  | 125 × 101 × 205 cm / 49 × 40 × 81 in                                                                                                                                                                                                                  |  |  |  |  |  |
| Weight (net)           | 428 kg / 944 lb                                                                                                                                                                                                                                       |  |  |  |  |  |
| Weight with crate      | 555 kg / 1224 lb                                                                                                                                                                                                                                      |  |  |  |  |  |
| Exterior               | <b>Side panels:</b> Metal sheet with sand-structured powder coating.<br>Fixed with magnets and easily exchangeable.<br><b>Front and back trims:</b> Covered with medical-grade antibacterial laminate.<br>Fixed with magnets and easily exchangeable. |  |  |  |  |  |
| Glass                  | Sound Control laminated safety glass. Sound insulation STC 40 dB                                                                                                                                                                                      |  |  |  |  |  |
| Walls/structure        | EchoFree panel – sandwich element and structure of FSCTM birch plywood, ecolog foam and acoustic felt. Sound insulation STC 49 dB. Acoustic absorption class A                                                                                        |  |  |  |  |  |
| Roof                   | EchoFree panel - sandwich element of birch plywood and acoustic felt.<br>Sound insulation STC 49 dB. Acoustic absorption class A                                                                                                                      |  |  |  |  |  |
| Floor                  | Sandwich element of birch plywood, acoustic wool. Acoustic absorption Class B                                                                                                                                                                         |  |  |  |  |  |
| Carpet                 | Antistatic and stain resistant low loop pile carpet for public spaces, EN 1307. Flammability ${\rm B}_{\rm fl}$ -s1                                                                                                                                   |  |  |  |  |  |
| Door handedness        | Right-handed door                                                                                                                                                                                                                                     |  |  |  |  |  |
| Furniture              | Optional. Different sets are available                                                                                                                                                                                                                |  |  |  |  |  |
| Air ventilation        | Low energy-consumption automatic air circulation system<br>(stand by 3,4W; in operation 6,8W). Air circulation speed is at least 50 l/s                                                                                                               |  |  |  |  |  |
| Electrical connections | Black socket with 110-240 V (10 A) + USB-A+C (optional)                                                                                                                                                                                               |  |  |  |  |  |
| Power cord             | 5m long cord with plug type depending on the region. Connection either from the top or bottom of the pod, can be chosen during installation.                                                                                                          |  |  |  |  |  |
| Lighting               | 3000K or 4000K automatic LED lightning (13,4 W, 1800 lm). Low consumption, energy-efficient                                                                                                                                                           |  |  |  |  |  |
| Casters                | For moving during installation and easy relocation. Hidden. Can be activated any time.                                                                                                                                                                |  |  |  |  |  |
| Adjustable legs        | For levelling. Levelling from inside the booth                                                                                                                                                                                                        |  |  |  |  |  |

#### CERTIFICATION

| Product safety                   | UL962 Listed                                                                               |  |  |  |  |
|----------------------------------|--------------------------------------------------------------------------------------------|--|--|--|--|
| Electrical safety                | CE-mark / UL962 Listed                                                                     |  |  |  |  |
| Fire safety                      | Class A according to UL 723, ASTM E84, ASTM E162 (walls and ceiling)                       |  |  |  |  |
| Emissions                        | Indoor Advantage™ Gold certified by SCS Global Services                                    |  |  |  |  |
| Speech level reduction           | 30,1 dB / Class A according to ISO 23351-1, measured in accredited lab                     |  |  |  |  |
| Airborne sound insulation<br>R'w | 40 dB according to ISO 16283-1 and ISO 717-1, measured on site by an accredited specialist |  |  |  |  |
| Sound transmission<br>class STC  | 41 dB according to ASTM E90, measured on site by an accredited specialist                  |  |  |  |  |