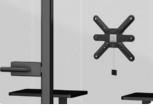

# Space Max extra features

Self-closing door hinges

Retractable coat/bag hook

Additional power outlet Pluto under the table

Air flow and lighting dimmer

Additional power outlet Desk2 on the table

Occupancy light

Additional power outlet Slim on the table (US)

Screen bracket on back glass

Sprinkler prep

### **EXTRA FEATURE**

| Seismic kit<br>Extra door                      | Brackets to mount the floor module to the existing floor with anchor bold                                                                                            |  |  |  |  |
|------------------------------------------------|----------------------------------------------------------------------------------------------------------------------------------------------------------------------|--|--|--|--|
| Sprinkler prep                                 | Knockout with a tube inside. The ceiling module for housing a sprinkler.<br>Does not include a sprinkler. Sprinkler needs to be installed<br>by a certified company. |  |  |  |  |
| Retractable coat/bag hook                      |                                                                                                                                                                      |  |  |  |  |
| Frosted film on glass                          |                                                                                                                                                                      |  |  |  |  |
| Screen bracket on side wall                    |                                                                                                                                                                      |  |  |  |  |
| Screen bracket on back glass                   |                                                                                                                                                                      |  |  |  |  |
| Occupancy light                                |                                                                                                                                                                      |  |  |  |  |
| Control panel                                  | Airflow dimmer, light brightness dimmer, light temperature selection and controls for optional extras (face light, smart glass etc.)                                 |  |  |  |  |
| LAN/RJ45/HDMI connections                      |                                                                                                                                                                      |  |  |  |  |
| Power outlet under sofa                        | (1 x 230V / USB A/C) Additional information.                                                                                                                         |  |  |  |  |
| Additional power outlet Slim on the table (us) | US only. 3 x 120V, 2 x USB-A                                                                                                                                         |  |  |  |  |
| Additional power outlet Desk2 on the table     | On table top. 2 X 230 V, 1 X USB-A, 1 X USB-C                                                                                                                        |  |  |  |  |
| Additional power outlet Pluto under the table  |                                                                                                                                                                      |  |  |  |  |
| Self-closing door hinges                       |                                                                                                                                                                      |  |  |  |  |