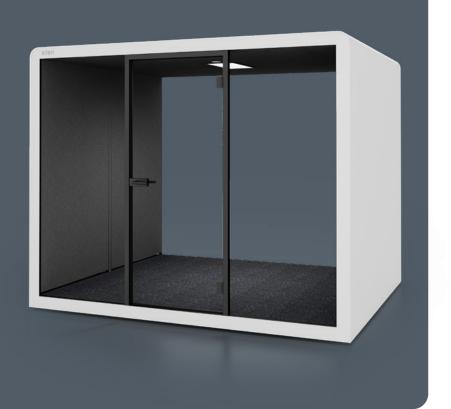

# Silen Space Max

#### Big teams, deep missions

From focused planning and brainstorming sessions to a war room where team leads can tackle a crisis, it's big in here. Spacious enough to feel like a loft.

### Ultimate two-way privacy

CE

Market-leading in performance. Blocks 41 dB outside noise, 31 dB (Class A) inside speech. Office-tested, ISO-approved in the laboratory.

## ))) { Comfortable

Ergonomic, quiet, echo-free, and speech-optimized. Automated LEDs and ventilation. Over twice the standard airflow rate.