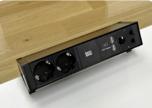

# Space Max extra features

Self-closing door hinges

Retractable coat/bag hook

Additional power outlet Pluto under the table

Air flow and lighting dimmer

Additional power outlet Desk2 on the table

Occupancy light

### **EXTRA FEATURE**

| Seismic kit<br>Extra door                      | Brackets to mount the floor module to the existing floor with anchor bold                                                                                            |  |  |  |  |
|------------------------------------------------|----------------------------------------------------------------------------------------------------------------------------------------------------------------------|--|--|--|--|
| Sprinkler prep                                 | Knockout with a tube inside. The ceiling module for housing a sprinkler.<br>Does not include a sprinkler. Sprinkler needs to be installed<br>by a certified company. |  |  |  |  |
| Retractable coat/bag hook                      |                                                                                                                                                                      |  |  |  |  |
| Frosted film on glass                          |                                                                                                                                                                      |  |  |  |  |
| Screen bracket on side wall                    |                                                                                                                                                                      |  |  |  |  |
| Screen bracket on back glass                   |                                                                                                                                                                      |  |  |  |  |
| Occupancy light                                |                                                                                                                                                                      |  |  |  |  |
| Control panel                                  | Airflow dimmer, light brightness dimmer, light temperature selection and controls for optional extras (face light, smart glass etc.)                                 |  |  |  |  |
| LAN/RJ45/HDMI connections                      |                                                                                                                                                                      |  |  |  |  |
| Power outlet under sofa                        | (1 x 230V / USB A/C) Additional information.                                                                                                                         |  |  |  |  |
| Additional power outlet Slim on the table (us) | US only. 3 x 120V, 2 x USB-A                                                                                                                                         |  |  |  |  |
| Additional power outlet Desk2 on the table     | On table top. 2 X 230 V, 1 X USB-A, 1 X USB-C                                                                                                                        |  |  |  |  |
| Additional power outlet Pluto under the table  |                                                                                                                                                                      |  |  |  |  |
| Self-closing door hinges                       |                                                                                                                                                                      |  |  |  |  |