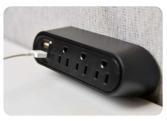

# Space Max extra features

Self-closing door hinges

Retractable coat/bag hook

Additional power outlet Pluto under the table

Air flow and lighting dimmer

Additional power outlet Desk2 on the table

Occupancy light

Additional power outlet Slim on the table (US)

Screen bracket on back glass

Sprinkler prep

### **EXTRA FEATURE**

| Seismic kit<br>Extra door                      | Brackets to mount the floor module to the existing floor with anchor bold                                                                                            |  |  |  |  |
|------------------------------------------------|----------------------------------------------------------------------------------------------------------------------------------------------------------------------|--|--|--|--|
| Sprinkler prep                                 | Knockout with a tube inside. The ceiling module for housing a sprinkler.<br>Does not include a sprinkler. Sprinkler needs to be installed<br>by a certified company. |  |  |  |  |
| Retractable coat/bag hook                      |                                                                                                                                                                      |  |  |  |  |
| Frosted film on glass                          |                                                                                                                                                                      |  |  |  |  |
| Screen bracket on side wall                    |                                                                                                                                                                      |  |  |  |  |
| Screen bracket on back glass                   |                                                                                                                                                                      |  |  |  |  |
| Occupancy light                                |                                                                                                                                                                      |  |  |  |  |
| Control panel                                  | Airflow dimmer, light brightness dimmer, light temperature selection and controls for optional extras (face light, smart glass etc.)                                 |  |  |  |  |
| LAN/RJ45/HDMI connections                      |                                                                                                                                                                      |  |  |  |  |
| Power outlet under sofa                        | (1 x 230V / USB A/C) Additional information.                                                                                                                         |  |  |  |  |
| Additional power outlet Slim on the table (us) | US only. 3 x 120V, 2 x USB-A                                                                                                                                         |  |  |  |  |
| Additional power outlet Desk2 on the table     | On table top. 2 X 230 V, 1 X USB-A, 1 X USB-C                                                                                                                        |  |  |  |  |
| Additional power outlet Pluto under the table  |                                                                                                                                                                      |  |  |  |  |
| Self-closing door hinges                       |                                                                                                                                                                      |  |  |  |  |