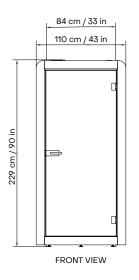

### **GENERAL PRODUCT INFO**

| Exterior size (W×D×H)  | 110 × 110 × 229 cm / 43 × 43 × 90 in                                                                                                                                                                                |  |
|------------------------|---------------------------------------------------------------------------------------------------------------------------------------------------------------------------------------------------------------------|--|
| Interior size (W×D×H)  | 90 × 101 × 205 cm / 35 × 40 × 81 in                                                                                                                                                                                 |  |
| Weight (net)           | 370 kg / 816 lb                                                                                                                                                                                                     |  |
| Weight with crate      | 500 kg / 1102 lb                                                                                                                                                                                                    |  |
| Exterior               | Side panels: Metal sheet with sand-structured powder coating.  Fixed with magnets and easily exchangeable.  Front and back trims: Covered with antibacterial laminate.  Fixed with magnets and easily exchangeable. |  |
| Glass                  | Sound Control laminated safety glass. Sound insulation STC 40 dB                                                                                                                                                    |  |
| Walls/structure        | EchoFree panel - sandwich element and structure of birch plywood, foam and acoustic felt.                                                                                                                           |  |
| Roof                   | EchoFree panel - sandwich element of birch plywood and acoustic felt.                                                                                                                                               |  |
| Floor                  | Sandwich element of birch plywood, acoustic wool.                                                                                                                                                                   |  |
| Carpet                 | Antistatic and stain resistant low loop pile carpet for public spaces, EN 1307. Flammability $\mathrm{B_{f}}$ -\$1                                                                                                  |  |
| Door handedness        | Right- or left-handed door. Door handedness must be chosen during order                                                                                                                                             |  |
| Furniture              | Optional. Different sets are available                                                                                                                                                                              |  |
| Air ventilation        | Low energy-consumption automatic air circulation system (stand by 1,7 W; in operation 3,4 W). Air circulation speed is at least 27 l/s                                                                              |  |
| Electrical connections | Black socket with 110-240 V (10 A) + USB-A+C                                                                                                                                                                        |  |
| Power cord             | 5m long cord with plug type depending on the region. Connection either from the top or bottom of the pod, can be chosen during installation.                                                                        |  |
| Lighting               | 2700K – 5000K automatic LED lightning (6,7 W, 900 lm) with control panel.<br>Low consumption, energy-efficient                                                                                                      |  |
| Casters                | For moving during installation and easy relocation. Hidden. Can be activated any time.                                                                                                                              |  |
| Adjustable legs        | For levelling. Levelling from inside the booth                                                                                                                                                                      |  |