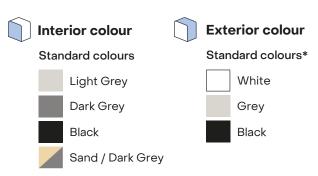

## Options for surfaces

#### Standard colours

#### Veneer

### **Extra colours**

## Standard wall and ceiling

Light gray

Standard floor

Light gray