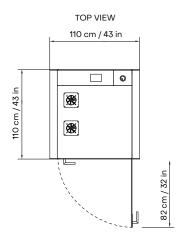

### **GENERAL PRODUCT INFO**

| Exterior size (W×D×H)  | 110 × 110 × 229 cm / 43 × 43 × 90 in                                                                                                                                                                                |  |
|------------------------|---------------------------------------------------------------------------------------------------------------------------------------------------------------------------------------------------------------------|--|
| Interior size (W×D×H)  | 90 × 101 × 205 cm / 35 × 40 × 81 in                                                                                                                                                                                 |  |
| Weight (net)           | 370 kg / 816 lb                                                                                                                                                                                                     |  |
| Weight with crate      | 500 kg / 1102 lb                                                                                                                                                                                                    |  |
| Exterior               | Side panels: Metal sheet with sand-structured powder coating.  Fixed with magnets and easily exchangeable.  Front and back trims: Covered with antibacterial laminate.  Fixed with magnets and easily exchangeable. |  |
| Glass                  | Sound Control laminated safety glass. Sound insulation STC 40 dB                                                                                                                                                    |  |
| Walls/structure        | EchoFree panel - sandwich element and structure of birch plywood, foam and acoustic felt.                                                                                                                           |  |
| Roof                   | EchoFree panel - sandwich element of birch plywood and acoustic felt.                                                                                                                                               |  |
| Floor                  | Sandwich element of birch plywood, acoustic wool.                                                                                                                                                                   |  |
| Carpet                 | Antistatic and stain resistant low loop pile carpet for public spaces, EN 1307. Flammability $\mathrm{B_{f}}$ -\$1                                                                                                  |  |
| Door handedness        | Right- or left-handed door. Door handedness must be chosen during order                                                                                                                                             |  |
| Furniture              | Optional. Different sets are available                                                                                                                                                                              |  |
| Air ventilation        | Low energy-consumption automatic air circulation system (stand by 1,7 W; in operation 3,4 W). Air circulation speed is at least 27 l/s                                                                              |  |
| Electrical connections | Black socket with 110-240 V (10 A) + USB-A+C                                                                                                                                                                        |  |
| Power cord             | 5m long cord with plug type depending on the region. Connection either from the top or bottom of the pod, can be chosen during installation.                                                                        |  |
| Lighting               | 2700K – 5000K automatic LED lightning (6,7 W, 900 lm) with control panel.<br>Low consumption, energy-efficient                                                                                                      |  |
| Casters                | For moving during installation and easy relocation. Hidden. Can be activated any time.                                                                                                                              |  |
| Adjustable legs        | For levelling. Levelling from inside the booth                                                                                                                                                                      |  |