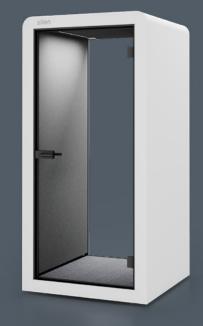

## Silen Space 1

#### Personal escape pod

When you need focus on a call, office noise doesn't help. And your call can distract others nearby. Escape to the pod for silence and privacy.

1 person

#### Ultimate two-way privacy

Market-leading in performance. Blocks 41 dB outside noise, 30 dB (Class A) inside speech. Office-tested, ISO-approved in the laboratory.

#### Comfortable

Ergonomic, quiet, echo-free, and speech-optimized. Automated LEDs and ventilation. Over twice the standard airflow rate.

### Movable

Hidden wheels allow effortless relocation in the office. Prefabricated design offers easy disassembly and reassembly when moving.

#### **Spacious**

Ample space to sit, stretch, stand, and move around. Available with furniture of your choice.

#### **CO** Endless customization

Swap side skins and cover trims with a snap of a magnet. Choose from a variety of colors, fabrics, and furnishing options.

#### **Sustainable**

Fully renewable with a 20+ year lifespan. Designed sustainably across materials, production, and impact on surrounding environments.