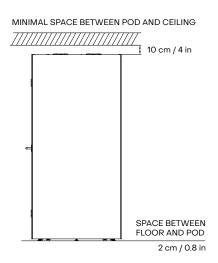

### **GENERAL PRODUCT INFO**

| Exterior size (W×D×H)  | 110 × 110 × 229 cm / 43 × 43 × 90 in                                                                                                                                                                                |  |
|------------------------|---------------------------------------------------------------------------------------------------------------------------------------------------------------------------------------------------------------------|--|
| Interior size (W×D×H)  | 90 × 101 × 205 cm / 35 × 40 × 81 in                                                                                                                                                                                 |  |
| Weight (net)           | 370 kg / 816 lb                                                                                                                                                                                                     |  |
| Weight with crate      | 500 kg / 1102 lb                                                                                                                                                                                                    |  |
| Exterior               | Side panels: Metal sheet with sand-structured powder coating.  Fixed with magnets and easily exchangeable.  Front and back trims: Covered with antibacterial laminate.  Fixed with magnets and easily exchangeable. |  |
| Glass                  | Sound Control laminated safety glass. Sound insulation STC 40 dB                                                                                                                                                    |  |
| Walls/structure        | EchoFree panel - sandwich element and structure of birch plywood, foam and acoustic felt.                                                                                                                           |  |
| Roof                   | EchoFree panel - sandwich element of birch plywood and acoustic felt.                                                                                                                                               |  |
| Floor                  | Sandwich element of birch plywood, acoustic wool.                                                                                                                                                                   |  |
| Carpet                 | Antistatic and stain resistant low loop pile carpet for public spaces, EN 1307. Flammability $\mathrm{B_{f}}$ -\$1                                                                                                  |  |
| Door handedness        | Right- or left-handed door. Door handedness must be chosen during order                                                                                                                                             |  |
| Furniture              | Optional. Different sets are available                                                                                                                                                                              |  |
| Air ventilation        | Low energy-consumption automatic air circulation system (stand by 1,7 W; in operation 3,4 W). Air circulation speed is at least 27 l/s                                                                              |  |
| Electrical connections | Black socket with 110-240 V (10 A) + USB-A+C                                                                                                                                                                        |  |
| Power cord             | 5m long cord with plug type depending on the region. Connection either from the top or bottom of the pod, can be chosen during installation.                                                                        |  |
| Lighting               | 2700K – 5000K automatic LED lightning (6,7 W, 900 lm) with control panel.<br>Low consumption, energy-efficient                                                                                                      |  |
| Casters                | For moving during installation and easy relocation. Hidden. Can be activated any time.                                                                                                                              |  |
| Adjustable legs        | For levelling. Levelling from inside the booth                                                                                                                                                                      |  |