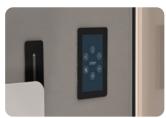

## Space 1 extra features

Retractable coat/bag hook

Control panel

Sprinkler prep

Seismic kit

Occupancy light

#### **EXTRA FEATURE**

| Self-closing door hinges LAN/RJ45/HDMI connections |                                                                                                                                                                |  |
|----------------------------------------------------|----------------------------------------------------------------------------------------------------------------------------------------------------------------|--|
|                                                    |                                                                                                                                                                |  |
| Occupancy light                                    |                                                                                                                                                                |  |
| Frosted film on glass                              |                                                                                                                                                                |  |
| Retractable coat/bag hook                          |                                                                                                                                                                |  |
| Sprinkler prep                                     | Knockout with a tube inside. The ceiling module for housing a sprinkler. Does not include a sprinkler. Sprinkler needs to be installed by a certified company. |  |
| Seismic kit                                        | Brackets to mount the floor module to the existing floor with anchor bolts                                                                                     |  |