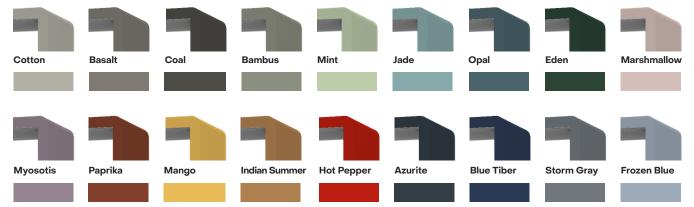

|  |
| Retractable coat/bag hook                          |                                                                                                                                                                |  |
| Sprinkler prep                                     | Knockout with a tube inside. The ceiling module for housing a sprinkler. Does not include a sprinkler. Sprinkler needs to be installed by a certified company. |  |
| Seismic kit                                        | Brackets to mount the floor module to the existing floor with anchor bolts                                                                                     |  |











## Options for surfaces

#### Standard colours







#### Veneer





### **Extra colours**



## Standard wall and ceiling



Light gray









Standard floor



Light gray





## Standard profiles







Textile sides (Camira Quest)\*



**Rock Pool** 

Driftwood



















Cockle





Crab









Shrimp







Pebble

Fully upcycled Furniture textiles with 70% marine plastic content

Clay





<sup>\*</sup> Only for Silen Dynamics Generation