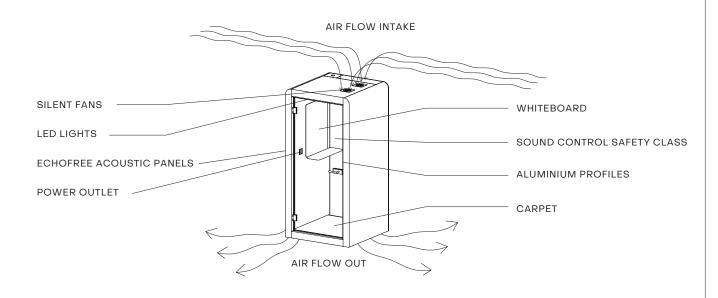

#### Ultimate two-way privacy

Market-leading in performance. Blocks 41 dB outside noise, 30 dB (Class A) inside speech. Office-tested, ISO-approved in the laboratory.

#### Comfortable

Ergonomic, quiet, echo-free, and speech-optimized. Automated LEDs and ventilation. Over twice the standard airflow rate.

### **GENERAL PRODUCT INFO**

| Exterior size (W×D×H)  | 110 × 110 × 229 cm / 43 × 43 × 90 in                                                                                                                                                                                |  |
|------------------------|---------------------------------------------------------------------------------------------------------------------------------------------------------------------------------------------------------------------|--|
| Interior size (W×D×H)  | 90 × 101 × 205 cm / 35 × 40 × 81 in                                                                                                                                                                                 |  |
| Weight (net)           | 370 kg / 816 lb                                                                                                                                                                                                     |  |
| Weight with crate      | 500 kg / 1102 lb                                                                                                                                                                                                    |  |
| Exterior               | Side panels: Metal sheet with sand-structured powder coating.  Fixed with magnets and easily exchangeable.  Front and back trims: Covered with antibacterial laminate.  Fixed with magnets and easily exchangeable. |  |
| Glass                  | Sound Control laminated safety glass. Sound insulation STC 40 dB                                                                                                                                                    |  |
| Walls/structure        | EchoFree panel - sandwich element and structure of birch plywood, foam and acoustic felt.                                                                                                                           |  |
| Roof                   | EchoFree panel - sandwich element of birch plywood and acoustic felt.                                                                                                                                               |  |
| Floor                  | Sandwich element of birch plywood, acoustic wool.                                                                                                                                                                   |  |
| Carpet                 | Antistatic and stain resistant low loop pile carpet for public spaces, EN 1307. Flammability $\mathrm{B_{f}}$ -\$1                                                                                                  |  |
| Door handedness        | Right- or left-handed door. Door handedness must be chosen during order                                                                                                                                             |  |
| Furniture              | Optional. Different sets are available                                                                                                                                                                              |  |
| Air ventilation        | Low energy-consumption automatic air circulation system (stand by 1,7 W; in operation 3,4 W). Air circulation speed is at least 27 l/s                                                                              |  |
| Electrical connections | Black socket with 110-240 V (10 A) + USB-A+C                                                                                                                                                                        |  |
| Power cord             | 5m long cord with plug type depending on the region. Connection either from the top or bottom of the pod, can be chosen during installation.                                                                        |  |
| Lighting               | 2700K – 5000K automatic LED lightning (6,7 W, 900 lm) with control panel.<br>Low consumption, energy-efficient                                                                                                      |  |
| Casters                | For moving during installation and easy relocation. Hidden. Can be activated any time.                                                                                                                              |  |
| Adjustable legs        | For levelling. Levelling from inside the booth                                                                                                                                                                      |  |