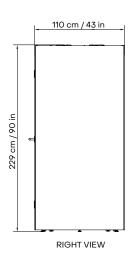

### **GENERAL PRODUCT INFO**

| Exterior size (W×D×H)  | 110 × 110 × 229 cm / 43 × 43 × 90 in                                                                                                                                                                                |  |
|------------------------|---------------------------------------------------------------------------------------------------------------------------------------------------------------------------------------------------------------------|--|
| Interior size (W×D×H)  | 90 × 101 × 205 cm / 35 × 40 × 81 in                                                                                                                                                                                 |  |
| Weight (net)           | 370 kg / 816 lb                                                                                                                                                                                                     |  |
| Weight with crate      | 500 kg / 1102 lb                                                                                                                                                                                                    |  |
| Exterior               | Side panels: Metal sheet with sand-structured powder coating.  Fixed with magnets and easily exchangeable.  Front and back trims: Covered with antibacterial laminate.  Fixed with magnets and easily exchangeable. |  |
| Glass                  | Sound Control laminated safety glass. Sound insulation STC 40 dB                                                                                                                                                    |  |
| Walls/structure        | EchoFree panel - sandwich element and structure of birch plywood, foam and acoustic felt.                                                                                                                           |  |
| Roof                   | EchoFree panel - sandwich element of birch plywood and acoustic felt.                                                                                                                                               |  |
| Floor                  | Sandwich element of birch plywood, acoustic wool.                                                                                                                                                                   |  |
| Carpet                 | Antistatic and stain resistant low loop pile carpet for public spaces, EN 1307. Flammability $\mathrm{B_{f}}$ -\$1                                                                                                  |  |
| Door handedness        | Right- or left-handed door. Door handedness must be chosen during order                                                                                                                                             |  |
| Furniture              | Optional. Different sets are available                                                                                                                                                                              |  |
| Air ventilation        | Low energy-consumption automatic air circulation system (stand by 1,7 W; in operation 3,4 W). Air circulation speed is at least 27 l/s                                                                              |  |
| Electrical connections | Black socket with 110-240 V (10 A) + USB-A+C                                                                                                                                                                        |  |
| Power cord             | 5m long cord with plug type depending on the region. Connection either from the top or bottom of the pod, can be chosen during installation.                                                                        |  |
| Lighting               | 2700K – 5000K automatic LED lightning (6,7 W, 900 lm) with control panel.<br>Low consumption, energy-efficient                                                                                                      |  |
| Casters                | For moving during installation and easy relocation. Hidden. Can be activated any time.                                                                                                                              |  |
| Adjustable legs        | For levelling. Levelling from inside the booth                                                                                                                                                                      |  |