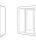

# SILEN SPACE

## Space 1 technical specification

### **GENERAL PRODUCT INFO**

| Exterior size (W×D×H)  | 110 × 110 × 229 cm / 43 × 43 × 90 in                                                                                                                                                                                |  |
|------------------------|---------------------------------------------------------------------------------------------------------------------------------------------------------------------------------------------------------------------|--|
| Interior size (W×D×H)  | 90 × 101 × 205 cm / 35 × 40 × 81 in                                                                                                                                                                                 |  |
| Weight (net)           | 370 kg / 816 lb                                                                                                                                                                                                     |  |
| Weight with crate      | 500 kg / 1102 lb                                                                                                                                                                                                    |  |
| Exterior               | Side panels: Metal sheet with sand-structured powder coating.  Fixed with magnets and easily exchangeable.  Front and back trims: Covered with antibacterial laminate.  Fixed with magnets and easily exchangeable. |  |
| Glass                  | Sound Control laminated safety glass. Sound insulation STC 40 dB                                                                                                                                                    |  |
| Walls/structure        | EchoFree panel - sandwich element and structure of birch plywood, foam and acoustic felt.                                                                                                                           |  |
| Roof                   | EchoFree panel - sandwich element of birch plywood and acoustic felt.                                                                                                                                               |  |
| Floor                  | Sandwich element of birch plywood, acoustic wool.                                                                                                                                                                   |  |
| Carpet                 | Antistatic and stain resistant low loop pile carpet for public spaces, EN 1307. Flammability $\mathrm{B_{f}}$ -\$1                                                                                                  |  |
| Door handedness        | Right- or left-handed door. Door handedness must be chosen during order                                                                                                                                             |  |
| Furniture              | Optional. Different sets are available                                                                                                                                                                              |  |
| Air ventilation        | Low energy-consumption automatic air circulation system (stand by 1,7 W; in operation 3,4 W). Air circulation speed is at least 27 l/s                                                                              |  |
| Electrical connections | Black socket with 110-240 V (10 A) + USB-A+C                                                                                                                                                                        |  |
| Power cord             | 5m long cord with plug type depending on the region. Connection either from the top or bottom of the pod, can be chosen during installation.                                                                        |  |
| Lighting               | 2700K – 5000K automatic LED lightning (6,7 W, 900 lm) with control panel.<br>Low consumption, energy-efficient                                                                                                      |  |
| Casters                | For moving during installation and easy relocation. Hidden. Can be activated any time.                                                                                                                              |  |
| Adjustable legs        | For levelling. Levelling from inside the booth                                                                                                                                                                      |  |