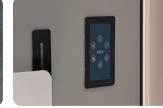

# Chatbox Solo features

Retractable coat/bag hook

| ok | Control | panel |
|----|---------|-------|
|    |         |       |

Occupancy light

Mobility kit

### EXTRA FEATURE

| Retractable coat/bag hook | A practical and nice-looking foldable hook for coat or bag                                            |  |
|---------------------------|-------------------------------------------------------------------------------------------------------|--|
| Control panel             | Airflow dimmer, light brightness dimmer, light temperature selection and controls for optional extras |  |
| Occupancy light           |                                                                                                       |  |
| Mobility kit              | Set of detachable casters for moving booths.<br>Can be used for all Chatbox models.                   |  |