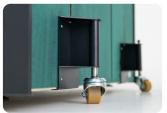

# Chatbox Solo features

Retractable coat/bag hook

| ok | Control | panel |
|----|---------|-------|
|    |         |       |

Occupancy light

Mobility kit

### EXTRA FEATURE

| Retractable coat/bag hook | A practical and nice-looking foldable hook for coat or bag                                            |  |
|---------------------------|-------------------------------------------------------------------------------------------------------|--|
| Control panel             | Airflow dimmer, light brightness dimmer, light temperature selection and controls for optional extras |  |
| Occupancy light           |                                                                                                       |  |
| Mobility kit              | Set of detachable casters for moving booths.<br>Can be used for all Chatbox models.                   |  |