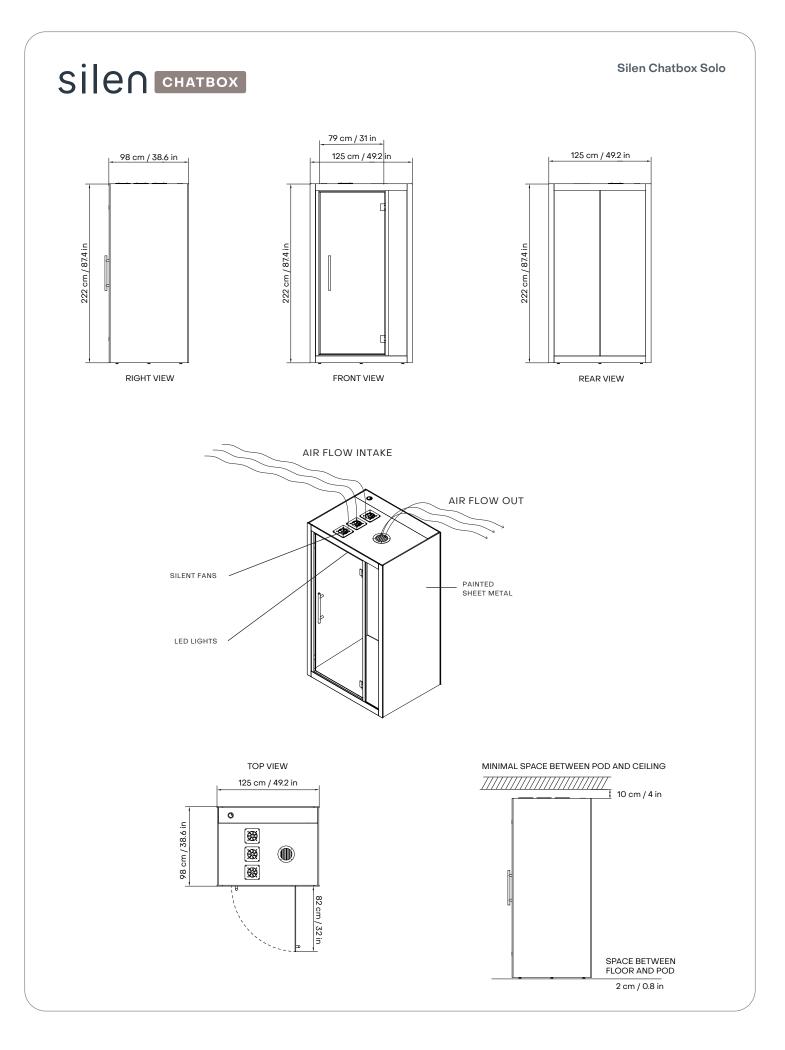

### **GENERAL PRODUCT INFO**

| Exterior size     | 125 × 98 × 222 cm                                                              |  |
|-------------------|--------------------------------------------------------------------------------|--|
| (W×D×H)           | 49.2 × 38.6 × 87.4 in                                                          |  |
| Interior size     | 113 × 91 × 204 cm                                                              |  |
| (W×D×H)           | 44.5 × 35.8 × 80.3 in                                                          |  |
| Weight (net)      | 380 kg / 838 lb                                                                |  |
| Door handedness   | left- and right-handed door in one                                             |  |
| Air ventilation   | low consumption air circulation system (max 5.1 W)                             |  |
| Air flow          | air circulation speed is more than 40 l/s (198 m³/h) (117 ft³/min)             |  |
| Lighting          | energy-efficient LED light (13.4 W, 4000 K, 1800 lm)                           |  |
| Power outlets     | Black socket with 110-240 V (10 A) + USB-A+C                                   |  |
| Power cord        | 3 m / 9 ft 10 in                                                               |  |
| Exterior material | painted sheet metal                                                            |  |
| Glass             | sound control laminated safety glass                                           |  |
| Floor             | antistatic and stain resistant low loop pile carpet for public spaces, EN 1307 |  |
| Acoustic surfaces | acoustic EchoFree panel                                                        |  |
| Adjustable glides | for easy leveling from inside the booth                                        |  |

### CERTIFICATION

| Electrical safety | CE-mark / UL962                                                      |  |
|-------------------|----------------------------------------------------------------------|--|
| Fire safety       | Class A according to UL 723, ASTM E84, ASTM E162 (walls and ceiling) |  |
| Emissions         | Indoor Advantage™ Gold certified by SCS Global Services              |  |
| Sound reduction   | 27,8 db (class B according to ISO 23351-1)                           |  |