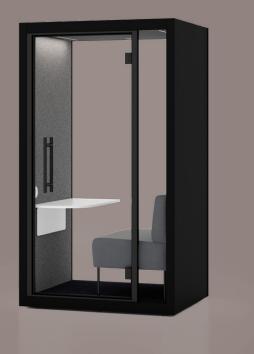

# Chatbox Solo

#### Spacious, quiet space for focused work

When a basic phone booth feels too cramped for serious work, Solo takes over. More room to focus for longer and keep outside distractions at bay.

1 person

#### **Essential quality**

With a sole focus on essential features, you enjoy world-class quality without breaking the bank.

#### Quiet )) {]

Best-in-class soundproofing. Blocks 34dB outside noise, 31dB inside speech. Office-tested, ISO-approved in the laboratory.

### \_\_\_\_\_\_ິ ເ⊊ Comfortable

Ergonomic, quiet, echo-free, and speech-optimized. Automated LEDs and ventilation. Over twice the standard airflow rate.

### Easy to relocate

Add-on mobility kit for in-office relocation. Easy reassembly for moving offices.

#### Quick assembly

Thanks to its smart prefabricated design, it sets up in 40 minutes. Disassembly and reassembly are just as easy.

#### **C**○ Endless customization

Swappable side skin and cover trim keeps your pod looking fresh and up to date (We call it Silen Dynamics.) Choose from different colors, covers, and customization options. All furniture can be easily removed and replaced.

#### Sustainable Ф

Swap side skins and cover trims with a snap of a magnet. Choose from a variety of colors, fabrics, and furnishing options.