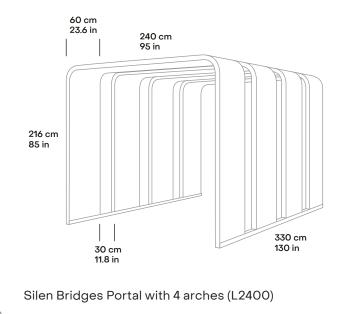

### Technical specification

| SIZE AND SETUP | 240 x 240 cm / 95 x 95 in<br>3 arches with 30 cm / 12 in gap   | 280 x 240 cm / 95 x 95 in<br>3 arches with 30 cm / 12 in gap  |
|----------------|----------------------------------------------------------------|---------------------------------------------------------------|
|                | 240 x 330 cm / 95 x 130 in<br>4 arches with 30 cm / 12 in gap  | 280 x 330 cm / 95 x 130 in<br>4 arches with 30 cm / 12 in gap |
|                | 240 x 330 cm / 95 x 130 in<br>5 arches with 7,5 cm / 3 in gap  | 280 x 330 cm / 95 x 130 in<br>5 arches with 7,5 cm / 3 in gap |
| LIGHTING       | 4000K LED light strip in each arch                             |                                                               |
| SCREEN BRACKET | VESA 100x100 and 200x200 mounting with power outlet for screen |                                                               |

#### Silen Bridges Portal with 3 arches (L2800)

2