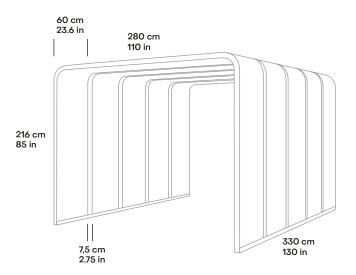

### Technical specification

| SIZE AND SETUP | 240 x 240 cm / 95 x 95 in<br>3 arches with 30 cm / 12 in gap   | 280 x 240 cm / 95 x 95 in<br>3 arches with 30 cm / 12 in gap  |
|----------------|----------------------------------------------------------------|---------------------------------------------------------------|
|                | 240 x 330 cm / 95 x 130 in<br>4 arches with 30 cm / 12 in gap  | 280 x 330 cm / 95 x 130 in<br>4 arches with 30 cm / 12 in gap |
|                | 240 x 330 cm / 95 x 130 in<br>5 arches with 7,5 cm / 3 in gap  | 280 x 330 cm / 95 x 130 in<br>5 arches with 7,5 cm / 3 in gap |
| LIGHTING       | 4000K LED light strip in each arch                             |                                                               |
| SCREEN BRACKET | VESA 100x100 and 200x200 mounting with power outlet for screen |                                                               |