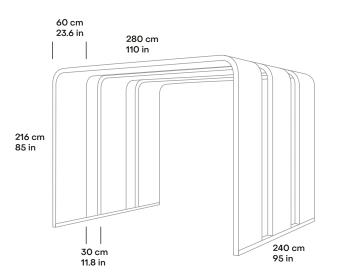

### Technical specification

| SIZE AND SETUP | 240 x 240 cm / 95 x 95 in<br>3 arches with 30 cm / 12 in gap   | 280 x 240 cm / 95 x 95 in<br>3 arches with 30 cm / 12 in gap  |
|----------------|----------------------------------------------------------------|---------------------------------------------------------------|
|                | 240 x 330 cm / 95 x 130 in<br>4 arches with 30 cm / 12 in gap  | 280 x 330 cm / 95 x 130 in<br>4 arches with 30 cm / 12 in gap |
|                | 240 x 330 cm / 95 x 130 in<br>5 arches with 7,5 cm / 3 in gap  | 280 x 330 cm / 95 x 130 in<br>5 arches with 7,5 cm / 3 in gap |
| LIGHTING       | 4000K LED light strip in each arch                             |                                                               |
| SCREEN BRACKET | VESA 100x100 and 200x200 mounting with power outlet for screen |                                                               |

Silen Bridges Portal with 3 arches (L2400)