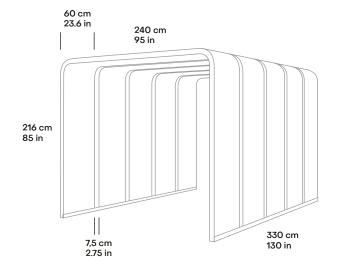

### Technical specification

| SIZE AND SETUP | 240 x 240 cm / 95 x 95 in<br>3 arches with 30 cm / 12 in gap   | 280 x 240 cm / 95 x 95 in<br>3 arches with 30 cm / 12 in gap  |
|----------------|----------------------------------------------------------------|---------------------------------------------------------------|
|                | 240 x 330 cm / 95 x 130 in<br>4 arches with 30 cm / 12 in gap  | 280 x 330 cm / 95 x 130 in<br>4 arches with 30 cm / 12 in gap |
|                | 240 x 330 cm / 95 x 130 in<br>5 arches with 7,5 cm / 3 in gap  | 280 x 330 cm / 95 x 130 in<br>5 arches with 7,5 cm / 3 in gap |
| LIGHTING       | 4000K LED light strip in each arch                             |                                                               |
| SCREEN BRACKET | VESA 100x100 and 200x200 mounting with power outlet for screen |                                                               |

# 

Silen Bridges Portal with 5 arches (L2400)

Silen Bridges Portal with 5 arches (L2800)