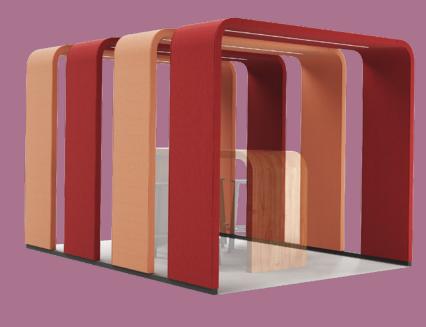

### Silen Bridges Portal

#### Gaps, united

Groups and meetings differ, sometimes by the hour. Combine these modular arcs to create instant, flexible focus zones.

1 person – ∞

#### $\overset{\circ}{\vdash}$ Brings people together

Social office design helps bring out the best in people. Bridges create natural meeting zones in the office to hang out, exchange ideas, or catch up on a project.

#### ))) { Enhanced acoustics

Acoustically-enhanced arcs improve sound focus. That's right, even with open sides, sound can be manipulated to serve the goal of a quieter, more focused workspace.