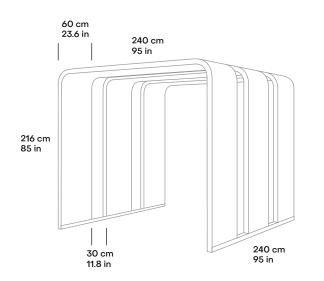

### Technical specification

| SIZE AND SETUP | 240 x 240 cm / 95 x 95 in<br>3 arches with 30 cm / 12 in gap   | 280 x 240 cm / 95 x 95 in<br>3 arches with 30 cm / 12 in gap  |
|----------------|----------------------------------------------------------------|---------------------------------------------------------------|
|                | 240 x 330 cm / 95 x 130 in<br>4 arches with 30 cm / 12 in gap  | 280 x 330 cm / 95 x 130 in<br>4 arches with 30 cm / 12 in gap |
|                | 240 x 330 cm / 95 x 130 in<br>5 arches with 7,5 cm / 3 in gap  | 280 x 330 cm / 95 x 130 in<br>5 arches with 7,5 cm / 3 in gap |
| LIGHTING       | 4000K LED light strip in each arch                             |                                                               |
| SCREEN BRACKET | VESA 100x100 and 200x200 mounting with power outlet for screen |                                                               |

Silen Bridges Portal with 3 arches (L2400)