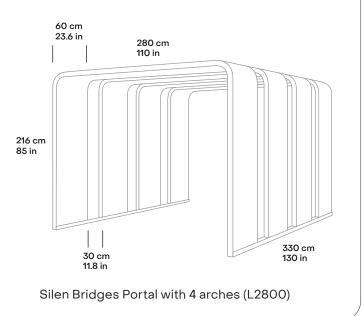

### Technical specification

| SIZE AND SETUP | 240 x 240 cm / 95 x 95 in<br>3 arches with 30 cm / 12 in gap   | 280 x 240 cm / 95 x 95 in<br>3 arches with 30 cm / 12 in gap  |
|----------------|----------------------------------------------------------------|---------------------------------------------------------------|
|                | 240 x 330 cm / 95 x 130 in<br>4 arches with 30 cm / 12 in gap  | 280 x 330 cm / 95 x 130 in<br>4 arches with 30 cm / 12 in gap |
|                | 240 x 330 cm / 95 x 130 in<br>5 arches with 7,5 cm / 3 in gap  | 280 x 330 cm / 95 x 130 in<br>5 arches with 7,5 cm / 3 in gap |
| LIGHTING       | 4000K LED light strip in each arch                             |                                                               |
| SCREEN BRACKET | VESA 100x100 and 200x200 mounting with power outlet for screen |                                                               |

#### Silen Bridges Portal with 3 arches (L2800)

2