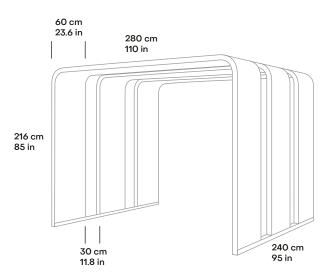

## Technical specification

| SIZE AND SETUP | 240 x 240 cm / 95 x 95 in<br>3 arches with 30 cm / 12 in gap                                                                                                                                                               | 280 x 240 cm / 95 x 95 in<br>3 arches with 30 cm / 12 in gap  |
|----------------|----------------------------------------------------------------------------------------------------------------------------------------------------------------------------------------------------------------------------|---------------------------------------------------------------|
|                | 240 x 330 cm / 95 x 130 in<br>4 arches with 30 cm / 12 in gap                                                                                                                                                              | 280 x 330 cm / 95 x 130 in<br>4 arches with 30 cm / 12 in gap |
|                | 240 x 330 cm / 95 x 130 in<br>5 arches with 7,5 cm / 3 in gap                                                                                                                                                              | 280 x 330 cm / 95 x 130 in<br>5 arches with 7,5 cm / 3 in gap |
| LIGHTING       | 4000K LED light strip in each arch                                                                                                                                                                                         |                                                               |
| WEIGHT         | 3 arches (L2400) 236 kg / 520 lbs<br>3 arches (L2800) 245 kg / 540 lbs<br>4 arches (L2400) 302 kg / 666 lbs<br>4 arches (L2800) 314 kg / 692 lbs<br>5 arches (L2400) 374 kg / 824 lbs<br>5 arches (L2800) 389 kg / 858 lbs |                                                               |
| SCREEN BRACKET | VESA 100x100 and 200x200 mounting with power outlet for screen                                                                                                                                                             |                                                               |

# 

Silen Bridges Portal with 4 arches (L2400)

Silen Bridges Portal with 4 arches (L2800)

Silen Bridges Portal with 5 arches (L2400)

Silen Bridges Portal with 5 arches (L2800)

3