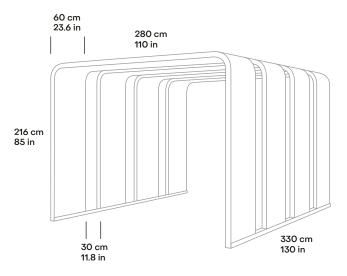

## Technical specification

| SIZE AND SETUP | 240 x 240 cm / 95 x 95 in<br>3 arches with 30 cm / 12 in gap                                                                                                                                                               | 280 x 240 cm / 95 x 95 in<br>3 arches with 30 cm / 12 in gap  |
|----------------|----------------------------------------------------------------------------------------------------------------------------------------------------------------------------------------------------------------------------|---------------------------------------------------------------|
|                | 240 x 330 cm / 95 x 130 in<br>4 arches with 30 cm / 12 in gap                                                                                                                                                              | 280 x 330 cm / 95 x 130 in<br>4 arches with 30 cm / 12 in gap |
|                | 240 x 330 cm / 95 x 130 in<br>5 arches with 7,5 cm / 3 in gap                                                                                                                                                              | 280 x 330 cm / 95 x 130 in<br>5 arches with 7,5 cm / 3 in gap |
| LIGHTING       | 4000K LED light strip in each arch                                                                                                                                                                                         |                                                               |
| WEIGHT         | 3 arches (L2400) 236 kg / 520 lbs<br>3 arches (L2800) 245 kg / 540 lbs<br>4 arches (L2400) 302 kg / 666 lbs<br>4 arches (L2800) 314 kg / 692 lbs<br>5 arches (L2400) 374 kg / 824 lbs<br>5 arches (L2800) 389 kg / 858 lbs |                                                               |
| SCREEN BRACKET | VESA 100x100 and 200x200 mounting with power outlet for screen                                                                                                                                                             |                                                               |

Silen Bridges Portal with 3 arches (L2400)

Silen Bridges Portal with 3 arches (L2800)

2