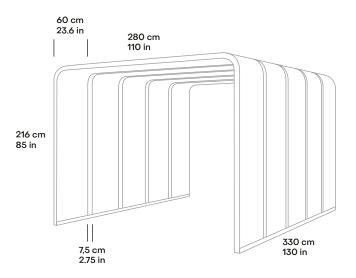

## Technical specification

| SIZE AND SETUP | 240 x 240 cm / 95 x 95 in<br>3 arches with 30 cm / 12 in gap                                                                                                                                                               | 280 x 240 cm / 95 x 95 in<br>3 arches with 30 cm / 12 in gap  |
|----------------|----------------------------------------------------------------------------------------------------------------------------------------------------------------------------------------------------------------------------|---------------------------------------------------------------|
|                | 240 x 330 cm / 95 x 130 in<br>4 arches with 30 cm / 12 in gap                                                                                                                                                              | 280 x 330 cm / 95 x 130 in<br>4 arches with 30 cm / 12 in gap |
|                | 240 x 330 cm / 95 x 130 in<br>5 arches with 7,5 cm / 3 in gap                                                                                                                                                              | 280 x 330 cm / 95 x 130 in<br>5 arches with 7,5 cm / 3 in gap |
| LIGHTING       | 4000K LED light strip in each arch                                                                                                                                                                                         |                                                               |
| WEIGHT         | 3 arches (L2400) 236 kg / 520 lbs<br>3 arches (L2800) 245 kg / 540 lbs<br>4 arches (L2400) 302 kg / 666 lbs<br>4 arches (L2800) 314 kg / 692 lbs<br>5 arches (L2400) 374 kg / 824 lbs<br>5 arches (L2800) 389 kg / 858 lbs |                                                               |
| SCREEN BRACKET | VESA 100x100 and 200x200 mounting with power outlet for screen                                                                                                                                                             |                                                               |

# 

Silen Bridges Portal with 4 arches (L2400)

Silen Bridges Portal with 4 arches (L2800)

Silen Bridges Portal with 5 arches (L2400)

Silen Bridges Portal with 5 arches (L2800)

3