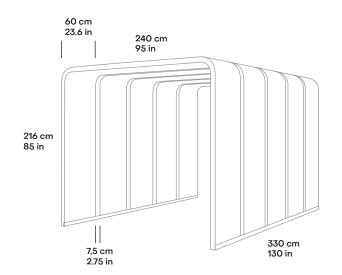

## Technical specification

| SIZE AND SETUP | 240 x 240 cm / 95 x 95 in<br>3 arches with 30 cm / 12 in gap                                                                                                                                                               | 280 x 240 cm / 95 x 95 in<br>3 arches with 30 cm / 12 in gap  |
|----------------|----------------------------------------------------------------------------------------------------------------------------------------------------------------------------------------------------------------------------|---------------------------------------------------------------|
|                | 240 x 330 cm / 95 x 130 in<br>4 arches with 30 cm / 12 in gap                                                                                                                                                              | 280 x 330 cm / 95 x 130 in<br>4 arches with 30 cm / 12 in gap |
|                | 240 x 330 cm / 95 x 130 in<br>5 arches with 7,5 cm / 3 in gap                                                                                                                                                              | 280 x 330 cm / 95 x 130 in<br>5 arches with 7,5 cm / 3 in gap |
| LIGHTING       | 4000K LED light strip in each arch                                                                                                                                                                                         |                                                               |
| WEIGHT         | 3 arches (L2400) 236 kg / 520 lbs<br>3 arches (L2800) 245 kg / 540 lbs<br>4 arches (L2400) 302 kg / 666 lbs<br>4 arches (L2800) 314 kg / 692 lbs<br>5 arches (L2400) 374 kg / 824 lbs<br>5 arches (L2800) 389 kg / 858 lbs |                                                               |
| SCREEN BRACKET | VESA 100x100 and 200x200 mounting with power outlet for screen                                                                                                                                                             |                                                               |

# 

Silen Bridges Portal with 4 arches (L2400)

Silen Bridges Portal with 4 arches (L2800)

Silen Bridges Portal with 5 arches (L2400)

Silen Bridges Portal with 5 arches (L2800)

3