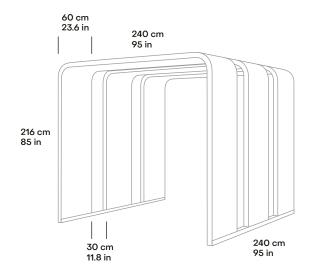

## Technical specification

| SIZE AND SETUP | 240 x 240 cm / 95 x 95 in<br>3 arches with 30 cm / 12 in gap                                                                                                                                                               | 280 x 240 cm / 95 x 95 in<br>3 arches with 30 cm / 12 in gap  |
|----------------|----------------------------------------------------------------------------------------------------------------------------------------------------------------------------------------------------------------------------|---------------------------------------------------------------|
|                | 240 x 330 cm / 95 x 130 in<br>4 arches with 30 cm / 12 in gap                                                                                                                                                              | 280 x 330 cm / 95 x 130 in<br>4 arches with 30 cm / 12 in gap |
|                | 240 x 330 cm / 95 x 130 in<br>5 arches with 7,5 cm / 3 in gap                                                                                                                                                              | 280 x 330 cm / 95 x 130 in<br>5 arches with 7,5 cm / 3 in gap |
| LIGHTING       | 4000K LED light strip in each arch                                                                                                                                                                                         |                                                               |
| WEIGHT         | 3 arches (L2400) 236 kg / 520 lbs<br>3 arches (L2800) 245 kg / 540 lbs<br>4 arches (L2400) 302 kg / 666 lbs<br>4 arches (L2800) 314 kg / 692 lbs<br>5 arches (L2400) 374 kg / 824 lbs<br>5 arches (L2800) 389 kg / 858 lbs |                                                               |
| SCREEN BRACKET | VESA 100x100 and 200x200 mounting with power outlet for screen                                                                                                                                                             |                                                               |

Silen Bridges Portal with 3 arches (L2400)

Silen Bridges Portal with 3 arches (L2800)

2