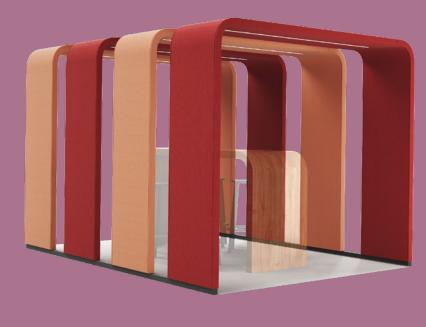

#### Gaps, united

Groups and meetings differ, sometimes by the hour. Combine these modular arcs to create instant, flexible focus zones.

1 person – ∞

#### $\overset{\circ}{\vdash}$ Brings people together

Social office design helps bring out the best in people. Bridges create natural meeting zones in the office to hang out, exchange ideas, or catch up on a project.

#### ))) { Enhanced acoustics

Acoustically-enhanced arcs improve sound focus. That's right, even with open sides, sound can be manipulated to serve the goal of a quieter, more focused workspace.