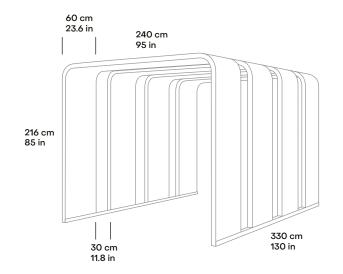

## Technical specification

| SIZE AND SETUP | 240 x 240 cm / 95 x 95 in<br>3 arches with 30 cm / 12 in gap                                                                                                                                                               | 280 x 240 cm / 95 x 95 in<br>3 arches with 30 cm / 12 in gap  |
|----------------|----------------------------------------------------------------------------------------------------------------------------------------------------------------------------------------------------------------------------|---------------------------------------------------------------|
|                | 240 x 330 cm / 95 x 130 in<br>4 arches with 30 cm / 12 in gap                                                                                                                                                              | 280 x 330 cm / 95 x 130 in<br>4 arches with 30 cm / 12 in gap |
|                | 240 x 330 cm / 95 x 130 in<br>5 arches with 7,5 cm / 3 in gap                                                                                                                                                              | 280 x 330 cm / 95 x 130 in<br>5 arches with 7,5 cm / 3 in gap |
| LIGHTING       | 4000K LED light strip in each arch                                                                                                                                                                                         |                                                               |
| WEIGHT         | 3 arches (L2400) 236 kg / 520 lbs<br>3 arches (L2800) 245 kg / 540 lbs<br>4 arches (L2400) 302 kg / 666 lbs<br>4 arches (L2800) 314 kg / 692 lbs<br>5 arches (L2400) 374 kg / 824 lbs<br>5 arches (L2800) 389 kg / 858 lbs |                                                               |
| SCREEN BRACKET | VESA 100x100 and 200x200 mounting with power outlet for screen                                                                                                                                                             |                                                               |

Silen Bridges Portal with 3 arches (L2400)

Silen Bridges Portal with 3 arches (L2800)

2