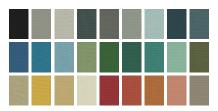

d with 100% post-consumer recycled polyester textile including 75% SEAQUAL® YARN made from sea plastic.

#### **Custom designed table**

White or black Fenix NTM matte laminate with bevelled plywood edge and cable grommets. Includes a cable tray.

#### Side trims

covered with 100% post-consumer recycled polyester textile including 75% SEAQUAL® YARN made from sea plastic.

#### **Plinth**

Painted steel, adjustable legs for levelling.

### **Electricity and lighting** Optional.

#### **Fittings colours**

Black RAL 9011

#### **Tabletop**

White laminate

Black laminate

Easy way to create zones in your space

၍ Modular

Silen Matching System i.e. easy mixing & matching with Silen pods

Easy to install

D Plug & play

Sustainable, reusable, recyclable

☑ Movable

#### **Textile colours**











# **Technical specification**

| SIZE         | 200 x 70 x 189(H) cm / 79 x 28 x 74(H) in      |
|--------------|------------------------------------------------|
| LIGHTING     | Optional 4000K LED light strip                 |
| POWER SOCKET | optional wireless charger + 1x 110-240V socket |