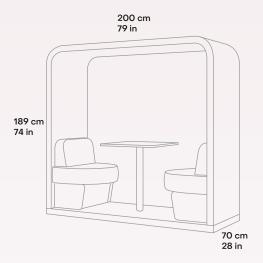

# **Technical specification**

| SIZE         | 200 x 70 x 189(H) cm / 79 x 28 x 74(H) in      |
|--------------|------------------------------------------------|
| LIGHTING     | Optional 4000K LED light strip                 |
| POWER SOCKET | optional wireless charger + 1x 110-240V socket |