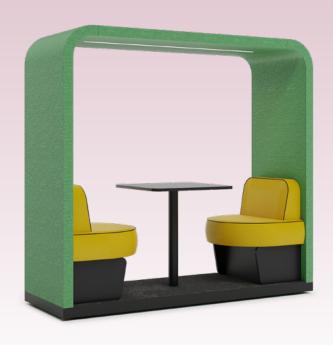

### Silen Bridges Mobile

#### Huddle up for a quick brainstorm

Experience easy setup, mobility and instant usability with Bridges Mobile. Create the perfect huddle hub for your brain- storming sessions ... or a coffee break.

#### Cover panels

Acoustic panels covered with 100% post-consumer recycled polyester textile including 75% SEAQUAL® YARN made from sea plastic.

#### **Custom designed table**

White or black Fenix NTM matte laminate with bevelled plywood edge and cable grommets. Includes a cable tray.

#### **Plinth**

Painted steel, adjustable legs for levelling.