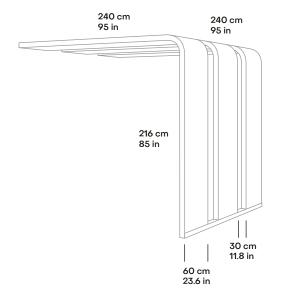

# Technical specification

**SIZE AND SETUP** 240 x 240 cm / 95 x 95 in

3 arches with 30 cm / 12 in gap

 $280 \times 240 \ \text{cm} \ / \ 110 \times 95 \ \text{in}$  3 arches with 30 cm / 12 in gap

**LIGHTING** 4000K LED light strip in each arch

SCREEN BRACKET VESA 100x100 and 200x200 mounting with power outlet for screen

**CONNECTION OPTIONS** • Fix to Space 4 or Max

· Fix to the wall

· Hang from the ceiling

Silen Bridges Connect (L2400) with 3 arches and 30 cm / 12 in gap