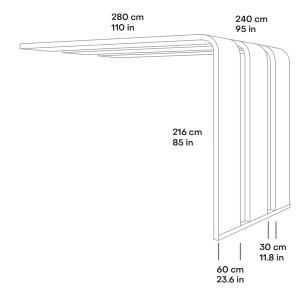

# Technical specification

**SIZE AND SETUP** 240 x 240 cm / 95 x 95 in

3 arches with 30 cm / 12 in gap

 $280 \times 240 \ \text{cm} \ / \ 110 \times 95 \ \text{in}$  3 arches with 30 cm / 12 in gap

**LIGHTING** 4000K LED light strip in each arch

Silen Bridges Connect (L2800) with 3 arches and 30 cm / 12 in gap