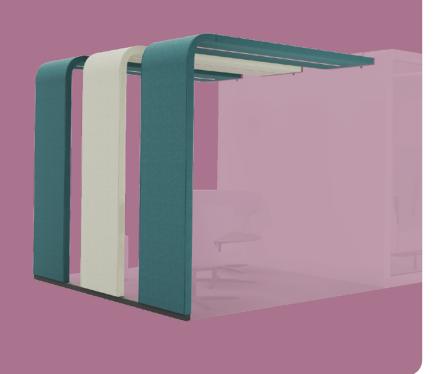

## Silen Bridges Connect

Imagination needs a terrace

Sometimes an office pod deserves an airy overflow zone. Bridges Connect creates just that. It plays well with Silen Space 4 and Silen Space Max pods, as well as walls, or other solid attachment points.

## **Brings people together**

Social office design helps bring out the best in people. Bridges create natural meeting zones in the office to hang out, exchange ideas, or catch up on a project.

### **Enhanced acoustics**

Acoustically-enhanced arcs improve sound focus. That's right, even with open sides, sound can be manipulated to serve the goal of a quieter, more focused workspace.

# Technical specification

**SIZE AND SETUP** 240 x 240 cm / 95 x 95 in

3 arches with 30 cm / 12 in gap

 $280 \times 240 \ \text{cm} \ / \ 110 \times 95 \ \text{in}$  3 arches with 30 cm / 12 in gap

**LIGHTING** 4000K LED light strip in each arch