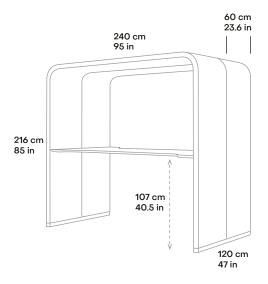

# Technical specification

**SIZE AND SETUP** 240 x 120 cm / 95 x 47 in

Meeting table height options:

· 74 cm / 29 in · 107 cm / 42 in

**LIGHTING** 4000K LED light strip in each arch

SCREEN BRACKET Universal TV mount with power outlet for screen and HDMI cable