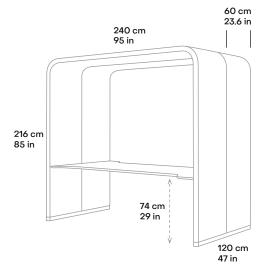

# Technical specification

**SIZE AND SETUP** 240 x 120 cm / 95 x 47 in

Meeting table height options:

· 74 cm / 29 in · 107 cm / 42 in

**LIGHTING** 4000K LED light strip in each arch

SCREEN BRACKET Universal TV mount with power outlet for screen and HDMI cable